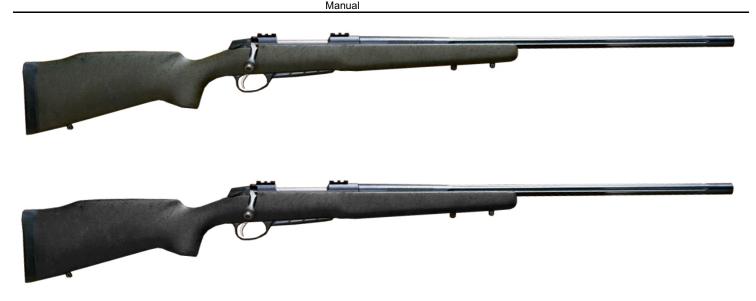

## TECHNICAL SPECIFICATION SAKO A7 ROUGHTECH RANGE

| WEAPON                                | SAKO A7                                                                    |
|---------------------------------------|----------------------------------------------------------------------------|
| MODEL                                 | ROUGHTECH RANGE                                                            |
| MANUFACTURER                          | SAKO Ltd., FINLAND                                                         |
| AVAILABLE ACTION SIZES                | Right hand / S, M                                                          |
| OPERATION                             | Sako A7 manually operated bolt action                                      |
| BOLT                                  | 3 locking lugs, plunger ejection                                           |
| ACTION SIZE / CALIBER / RATE OF TWIST | S / 308 Win / 11"                                                          |
|                                       | S / 300 Win Short Mag / 11"                                                |
|                                       | S / 6.5 Creedmoor / 8"                                                     |
|                                       | M / 25-06 Rem / 10"                                                        |
|                                       | M / 7mm Rem Mag / 9.5"                                                     |
|                                       | M / 300 Win Mag 11"                                                        |
| OVERALL WEIGHT w/o ACCESSORIES        | S, M / 4.2 kg (9.2 lbs)                                                    |
| BARREL LENGTH                         | S, M / 656 mm (26")                                                        |
| OVERALL LENGTH                        | S / 1157.5 mm (45.6") M / 1168.5 mm (46")                                  |
| BARREL                                | Heavy contour barrel with fluting (cold hammer forged)                     |
|                                       | Optional 18x1 muzzle thread                                                |
| MAGAZINE                              | Detachable single row synthetic magazine                                   |
| MAGAZINE CAPACITY                     | S / M 4 rounds (3 in magazine, 1 in chamber)                               |
| SIGHTS                                | No open / optical sights                                                   |
| OPTICAL SIGHT ATTACHEMENT             | Weaver bases that are attached A-bolt style                                |
| METAL PARTS SURFACE FINISHING         | Matte blued finish                                                         |
| STOCK                                 | Composite stock with full aluminium bedding, double sling swivels on front |
|                                       | Available in black with black spiderweb or green with black web            |
| TRIGGER MECHANISM                     | Single stage trigger, pull adjustable 1 to 2kg (2 to 4 lbs)                |
|                                       | Optional single set trigger                                                |
| SAFETY                                | Two way safety with bolt realease lever                                    |
| ACCESSORIES                           | T25 torx key                                                               |
|                                       | M18x1 muzzle brake                                                         |
|                                       | 2 x 5mm spacers for LOP adjustment                                         |
|                                       | Manual                                                                     |